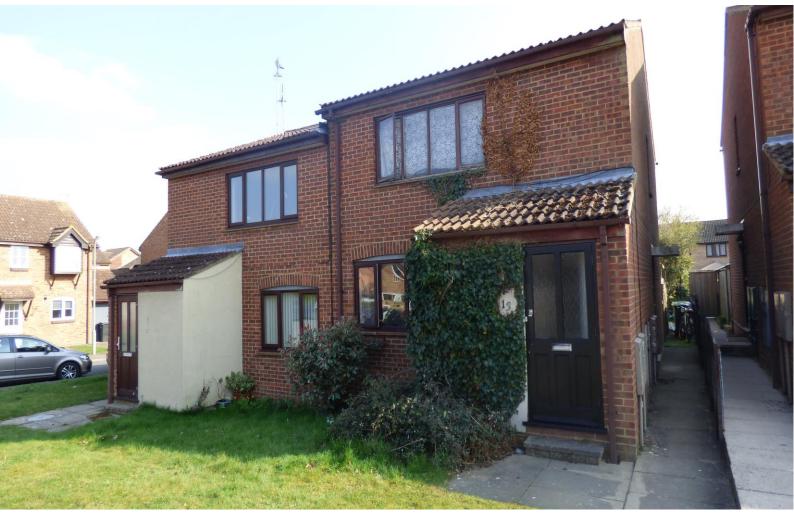

## 13 Pelham Road

Thame Oxfordshire OX9 3WH

Price ..... £168,000

- One bedroom, first floor apartment
- Private rear garden
- In need of refurbishment
- 93 years remaining on lease
- Low ground rent
- Allocated parking space

## **PROPERTY FACTS**

A rarely available, first floor one bedroom apartment situated in a popular location within walking distance to the village amenities. Although the flat requires refurbishment, there is an opportunity for a buyer to purchase at a competitive price to reflect the necessary changes needed to bring the property up to date. There is a private garden at the rear of the property which has been left unattended for many years, but once again, offers the buyer an opportunity to create an outside space to personal requirements. The allocated parking space is at the rear of the property.