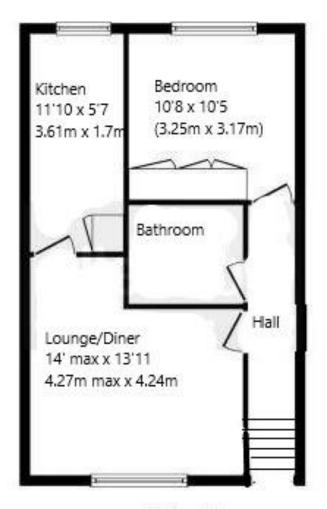

## **ADDITIONAL INFORMATION**

Ground rent £150 pa
Buildings Insurance £215.21 pa
Lease 125 years from 1989 (93 years remaining)
Council Tax Band B
EPC Band E

(The floorplan is for guidance only, not drawn to scale and dimensions are approximate).